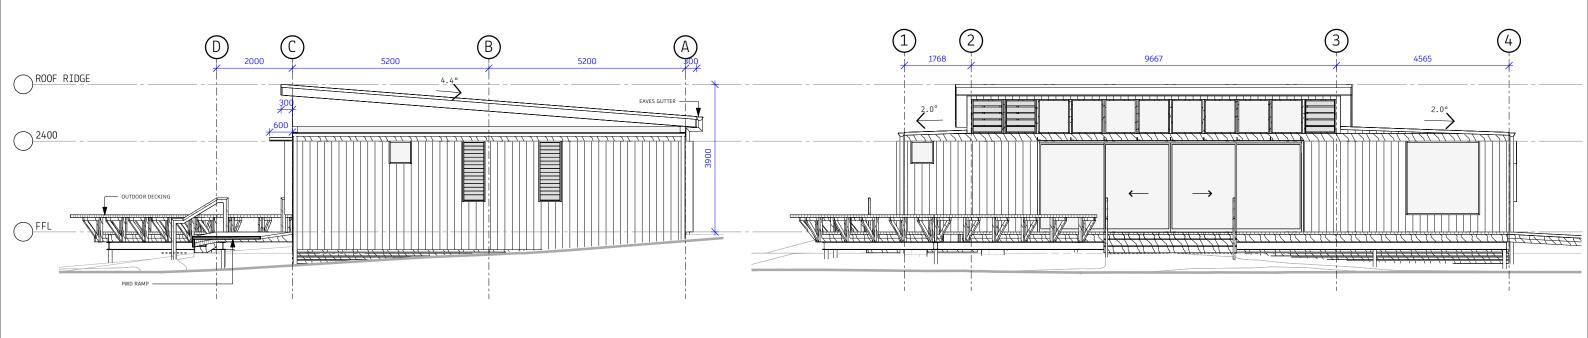

#### **PRELIMINARY** NOT FOR CONSTRUCTION

drawing title RECEPTION - FLOORPLAN

SCALE: @ A3 1:100 DRAWING NO: AC 1.02

DATE: 16.12.2024 REV 2

CEPTION

OAD, FORSTER NSW 2428

RECEPTION - NORTH ELEVATION 2 AC 1.07 SCALE 1 : 100

RECEPTION - EAST ELEVATION 1 AC 1.02 SCALE 1 : 100

ELLYETT Pty. Ltd. retains all common law, statutory law and other rights including copyright and intellectual property rights in respect of this document. The recipient indemnifies ELLYETT Pty. Ltd. against all claims resulting from use of this document for any purpose other than its intended use, unauthorized changes or reuse of the document on other projects without the permission of ELIYETT Pty. Ltd. shall transfer of this d med a sale o