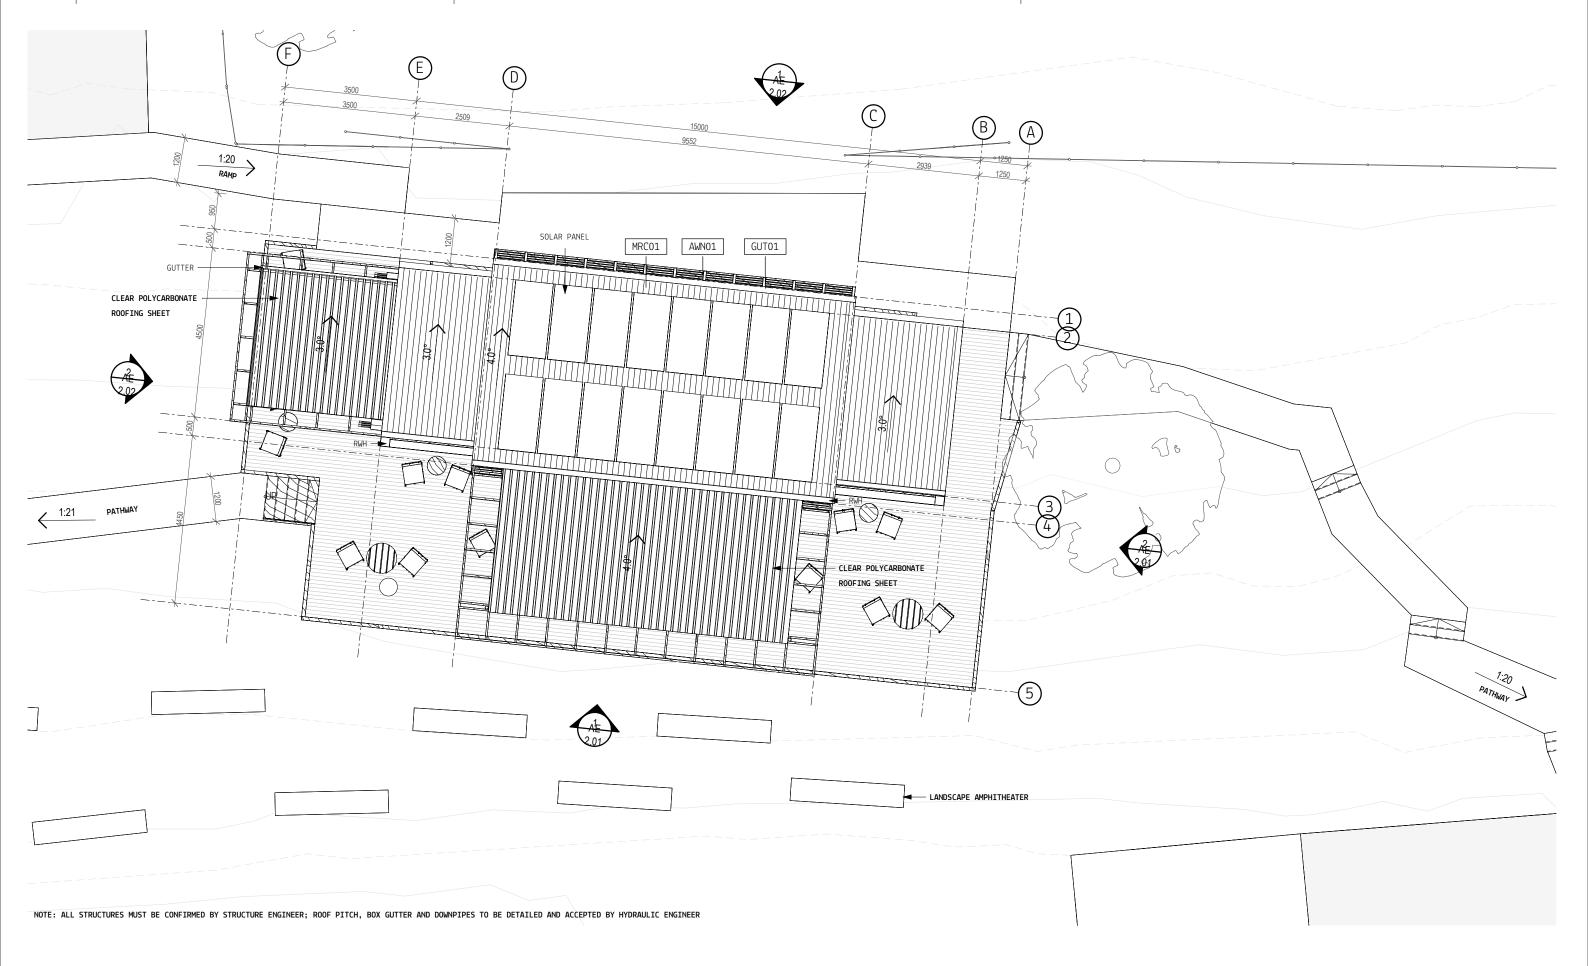

## PRELIMINARY

NOT FOR CONSTRUCTION

drawing title SUNSET LOUNGE - FLOORPLAN

SCALE: @ A3 1:100 DRAWING No: AE 1.01 **DATE:** 16.12.2024 REV 3

1 RESERVE ROAD FORSTER NSW 2428

ELLYETT Pty. Ltd. retains all common law, statutory law and other rights including copyright and intellectual property rights in respect of this document. The recipient identifies ELLYETT Pty. Ltd. against all claims resulting from use of this document for any purpose other than its intended use, unauthorized changes or reuse of the document on other projects without the permission of ELLYETT Pty. Ltd. ce shall transfer of this document be d eemed a sale or

## PRELIMINARY

NOT FOR CONSTRUCTION

DRAWING TITLE SUNSET LOUNGE - ROOF PLAN

SCALE: @ A3 1:100 DRAWING No: AE 1.02 **DATE:** 16.12.2024 REV 3

1 RESERVE ROAD FORSTER NSW 2428

ABBREVIATION

DESCRIPTION

| AWN01 | AWNING STRUCTURE - PAINTED TIMBER AWNING |
|-------|------------------------------------------|
|       | STRUCTURE, SIZE AND SETOUT TO FUTURE     |
|       | DETAIL                                   |
| CAP01 | COLORBOND CAP FLASHING - POWDERCOAT      |
|       | METAL TO MATCH ROOF SHEETING             |
| EC01  | EXTERNAL COLORBOND CLADDING WITH         |
|       | VERTICAL TEXTURE TO DETAIL - PAINT DARK  |
| GUT01 | COLORBOND HALF ROUND GUTTER - REFER      |
|       | HYDRAULIC ENGINEER'S FOR SPECIFICATION.  |
|       | PAINTED TO MATCH ROOF SHEETING.          |
| MRC01 | METAL ROOF CLADDING - KLIP LOK METAL     |
|       | ROOFING (COLORBOND) ON TIMBER FRAME      |
|       | CONSTRUCTION                             |
| P1    | PURLIN TYPE 1 - REFER TO STRUCTURAL      |
|       | ENGINEER'S DRAWINGS                      |
|       |                                          |