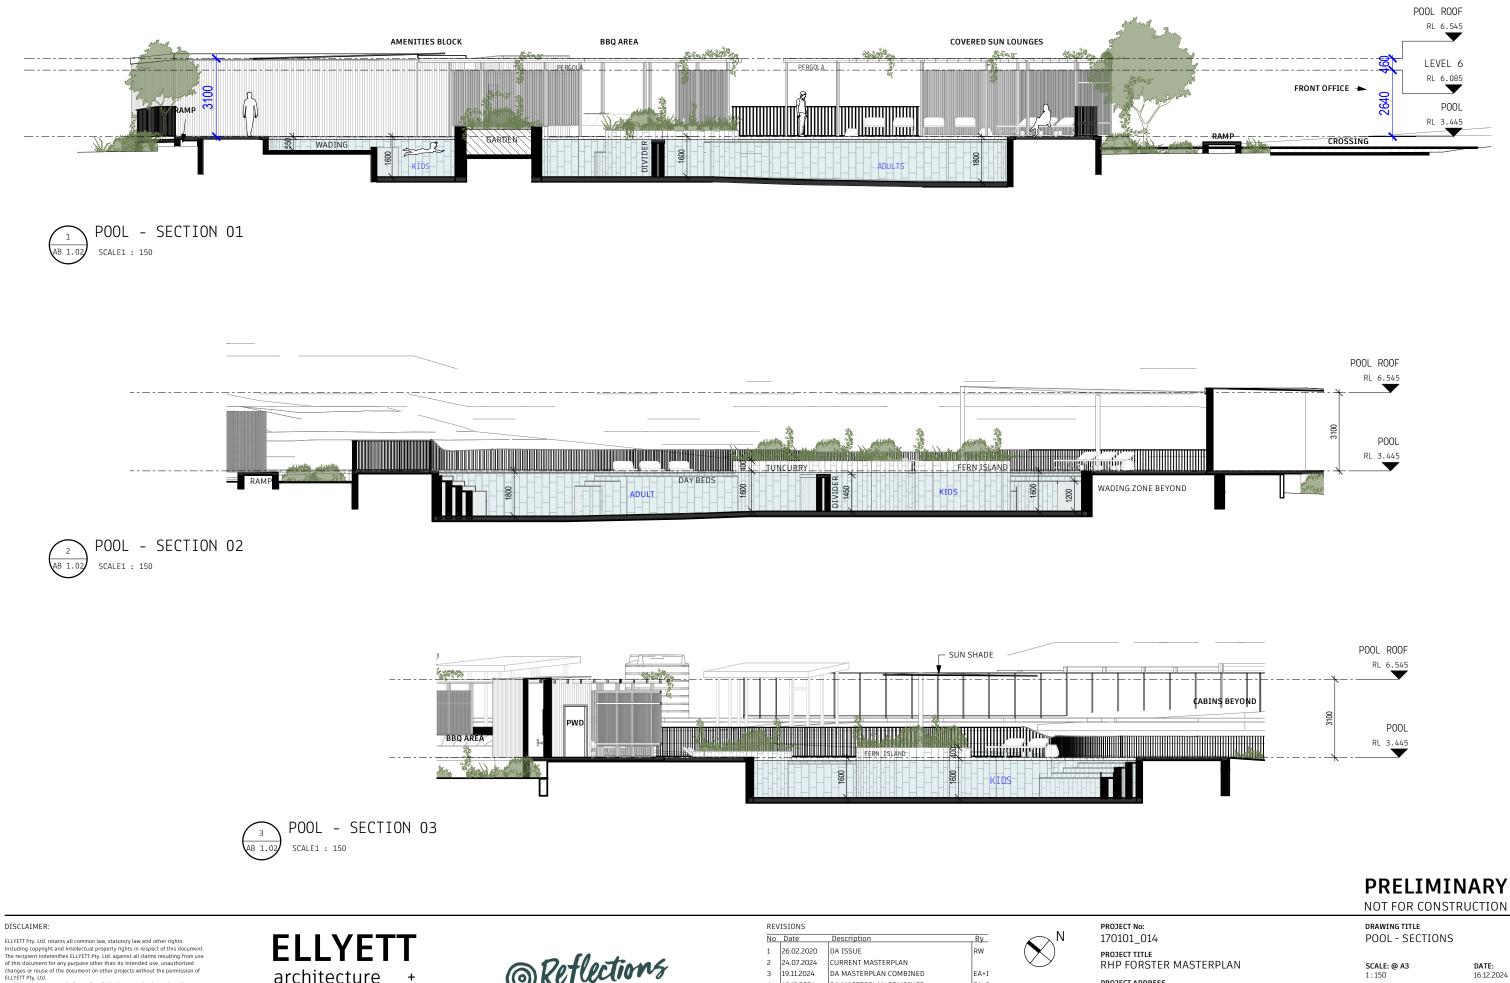

#### PRELIMINARY

NOT FOR CONSTRUCTION

DRAWING TITLE POOL - FLOOR PLAN

SCALE: @ A3 1:200 DRAWING No: AB 1.02

**DATE:** 16.12.2024 REV 3

CT TITLE FORSTER MASTERPLAN

3 19.11.2024

16.12.2024

4

DA MASTERPLAN COMBINED

DA MASTERPLAN COMBINED

e shall transfer of this doc ent be deemed a sale or ABN 70 677 487 428

www.ellyett.com.au

architecture + interior design

EA+I PROJECT ADDRESS EA+I DRAWN BY: E A+I

1 RESERVE ROAD, FORSTER NSW 2428

DRAWING No: AB 3.01

| changes or reuse of the document on other projects without the permission<br>ELLYETT Pty. Ltd. |
|------------------------------------------------------------------------------------------------|
| Under no circumstance shall transfer of this document be deemed a sale or                      |
| constitute a transfer of the license to use this document.                                     |