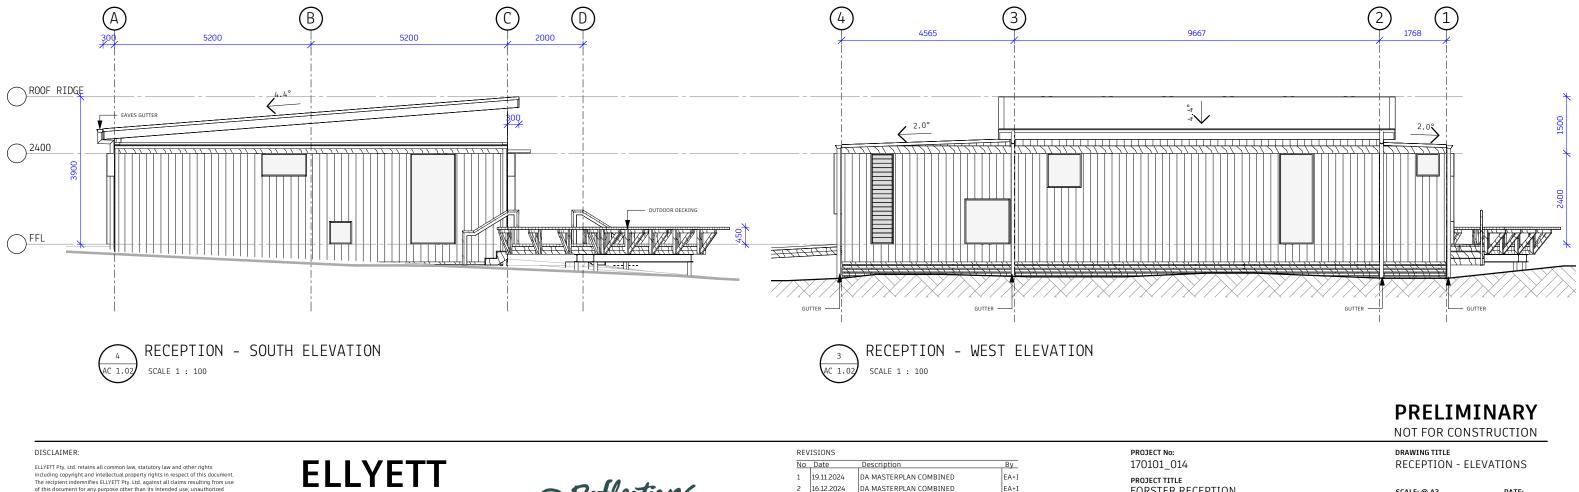

SCALE: @ A3 1:100 DRAWING No: AC 1.03

**DATE:** 16.12.2024 REV 2

FORSTER RECEPTION

DRAWN BY: E A+I

PROJECT ADDRESS 1 RESERVE ROAD, FORSTER NSW 2428

| IONS                          |                                                                      |              |            | PROJECT No:                |
|-------------------------------|----------------------------------------------------------------------|--------------|------------|----------------------------|
| ate                           | Description                                                          | Ву           |            | 170101_014                 |
| 08.2024<br>11.2024<br>12.2024 | DESIGN UPDATE<br>DRAFT MASTERPLAN COMBINED<br>DA MASTERPLAN COMBINED | EA+I<br>FA+I | $\bigcirc$ | project title<br>FORSTER H |
| .12.2024                      |                                                                      | L/CI         |            | project addre<br>1 RESERVE |
|                               |                                                                      |              |            | DRAWN BY:                  |