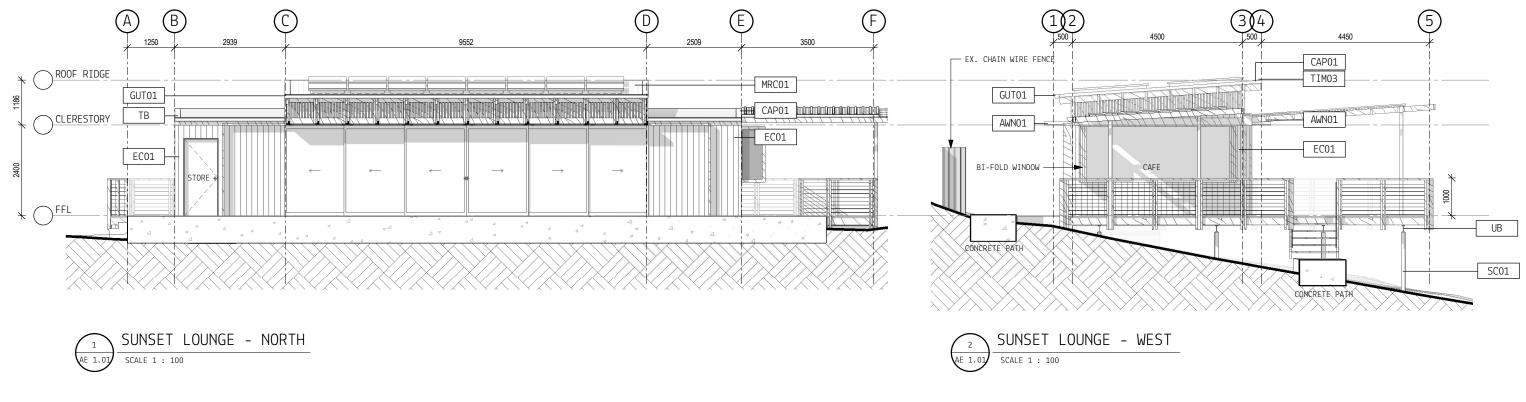

## PRELIMINARY

NOT FOR CONSTRUCTION

DRAWING TITLE SUNSET LOUNGE - ELEVATIONS

SCALE: @ A3 1:100 DRAWING No: AE 2.02

**DATE:** 16.12.2024 REV 2

OLIDAY PARK

ROAD FORSTER NSW 2428

| AWN01 | AWNING STRUCTURE - PAINTED TIMBER AWNING |
|-------|------------------------------------------|
|       | STRUCTURE, SIZE AND SETOUT TO FUTURE     |
|       | DETAIL                                   |
| CAP01 | COLORBOND CAP FLASHING - POWDERCOAT      |
|       | METAL TO MATCH ROOF SHEETING             |
| EC01  | EXTERNAL COLORBOND CLADDING WITH         |
|       | VERTICAL TEXTURE TO DETAIL - PAINT DARK  |
| GUT01 | COLORBOND HALF ROUND GUTTER - REFER      |
|       | HYDRAULIC ENGINEER'S FOR SPECIFICATION.  |
|       | PAINTED TO MATCH ROOF SHEETING.          |
| MRC01 | METAL ROOF CLADDING - KLIP LOK METAL     |
|       | ROOFING (COLORBOND) ON TIMBER FRAME      |
|       | CONSTRUCTION                             |
| P1    | PURLIN TYPE 1 - REFER TO STRUCTURAL      |
|       | ENGINEER'S DRAWINGS                      |
|       |                                          |

| project №:<br>170101_014       |
|--------------------------------|
| project title<br>FORSTER HO    |
| project address<br>1 RESERVE R |
| DRAWN BY:<br>E A+I             |

| ABBREVIATION | DESCRIPTION                             |
|--------------|-----------------------------------------|
|              |                                         |
| SC01         | SUBFLOOR STRUCTURE COLUMNS - REFER      |
|              | STRUCTURAL ENGINEER'S SPECIFICATION FOR |
|              | SIZING                                  |
| ТВ           | HARDWOOD TIMBER BEAM - REFER TO         |
|              | STRUCTURAL ENGINEER'S SPECIFICATION FOR |
|              | SIZING                                  |
| TIM03        | EXPOSED TIMBER FRAMING - REFER TO       |
|              | STRUCTURAL ENGINEER'S SPECIFICATION FOR |
|              | SIZING.                                 |
| UB           | STRUCTURAL STEEL SUBFRAME - REFER       |
|              | STRUCTURAL ENGINEER FOR SIZING          |
| WT01         | 10000L WATER TANK - REFER HYDRAULIC     |
|              | ENGINEER'S SPECIFICATION                |