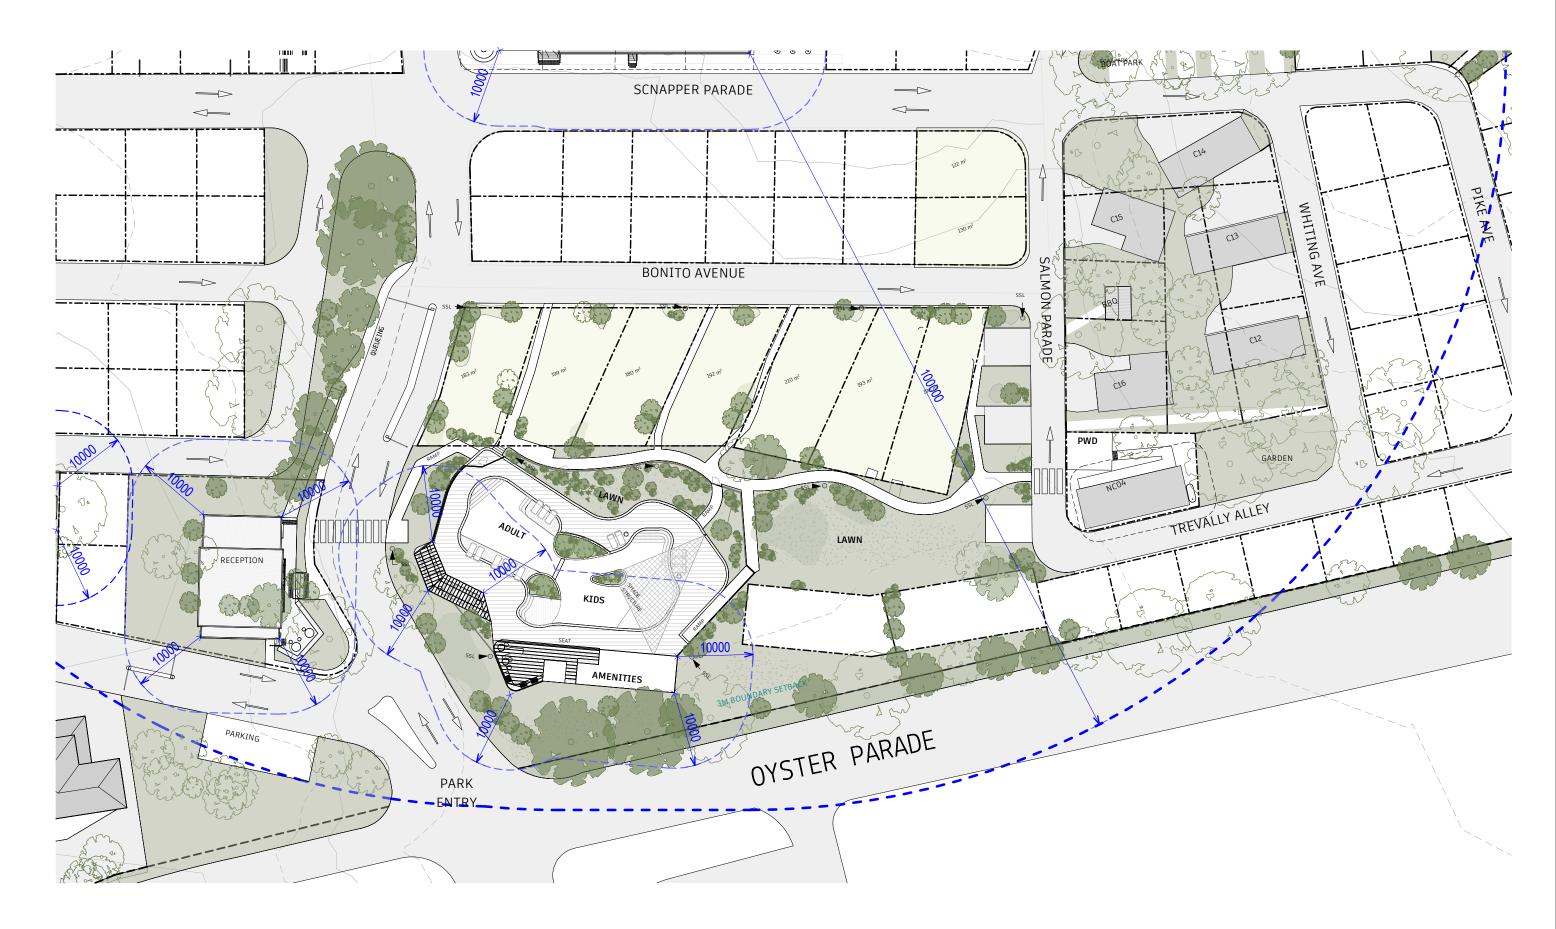

#### PRELIMINARY

NOT FOR CONSTRUCTION

drawing title POOL - MASTERPLAN

R MASTERPLAN

AD, FORSTER NSW 2428

scale: @ a3 1:500 drawing no: AB 1.01 DATE: 16.12.2024 REV 3

ELLYETT Pty. Ltd. retains all common law, statutory law and other rights including copyright and intellectual property rights in respect of this document. The recipient indemnifies ELLYETT Pty. Ltd. against all claims resulting from use of this document for any purpose other than its intended use, inauthorized changes or reuse of the document on other projects without the permission of changes or reuse ELLYETT Pty. Ltd. shall transfer of this do ned a sale o

#### PRELIMINARY

NOT FOR CONSTRUCTION

DRAWING TITLE POOL - FLOOR PLAN

SCALE: @ A3 1:200 DRAWING No: AB 1.02

**DATE:** 16.12.2024 REV 3

CT TITLE FORSTER MASTERPLAN

3 19.11.2024

16.12.2024