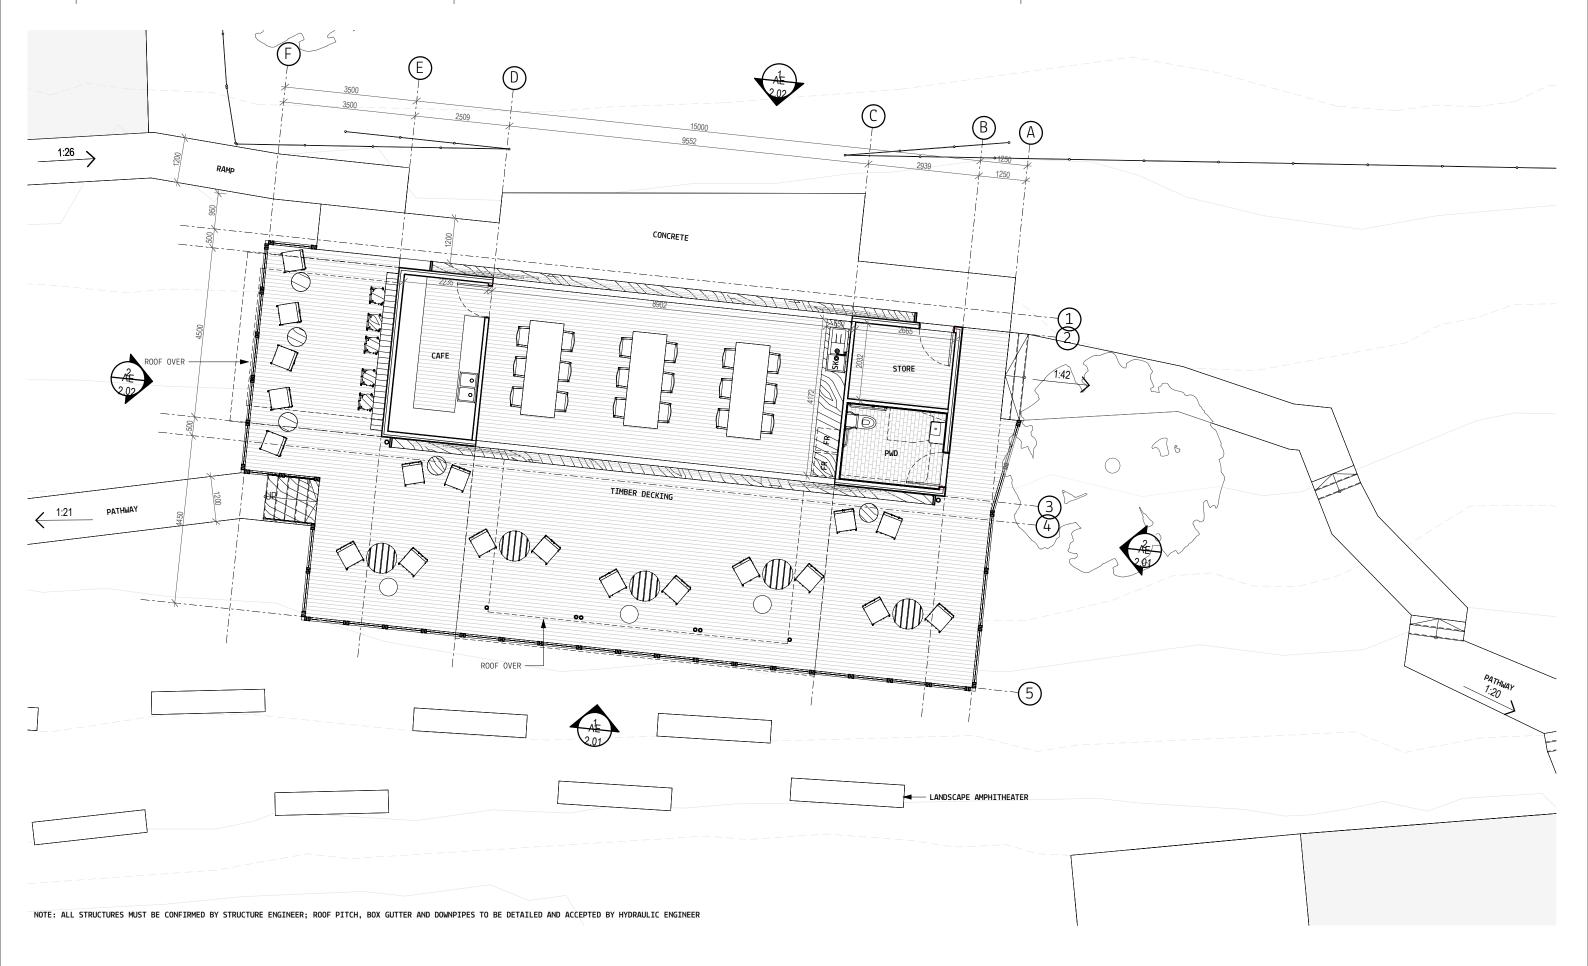

#### **PRELIMINARY** NOT FOR CONSTRUCTION

drawing title RECEPTION - FLOORPLAN

SCALE: @ A3 1:100 DRAWING NO: AC 1.02

DATE: 16.12.2024 REV 2

CEPTION

OAD, FORSTER NSW 2428

RECEPTION - NORTH ELEVATION 2 AC 1.07 SCALE 1 : 100