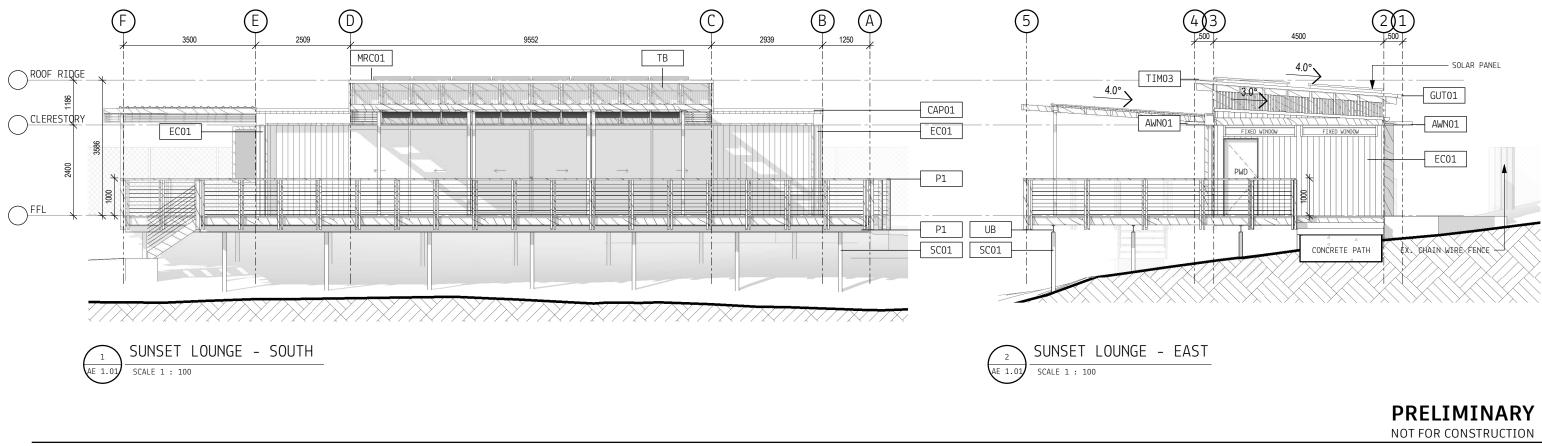

DRAWING TITLE SUNSET LOUNGE - ELEVATIONS

OLIDAY PARK

ROAD FORSTER NSW 2428

DRAWING No: AE 2.01

SCALE: @ A3 1:100

**DATE:** 16.12.2024 REV 3

ABBREVIATION

DESCRIPTION

## PRELIMINARY

NOT FOR CONSTRUCTION

DRAWING TITLE SUNSET LOUNGE - ROOF PLAN

SCALE: @ A3 1:100 DRAWING No: AE 1.02 **DATE:** 16.12.2024 REV 3

1 RESERVE ROAD FORSTER NSW 2428

ABBREVIATION

DESCRIPTION

| AWN01 | AWNING STRUCTURE - PAINTED TIMBER AWNING |
|-------|------------------------------------------|
|       | STRUCTURE, SIZE AND SETOUT TO FUTURE     |
|       | DETAIL                                   |
| CAP01 | COLORBOND CAP FLASHING - POWDERCOAT      |
|       | METAL TO MATCH ROOF SHEETING             |
| EC01  | EXTERNAL COLORBOND CLADDING WITH         |
|       | VERTICAL TEXTURE TO DETAIL - PAINT DARK  |
| GUT01 | COLORBOND HALF ROUND GUTTER - REFER      |
|       | HYDRAULIC ENGINEER'S FOR SPECIFICATION.  |
|       | PAINTED TO MATCH ROOF SHEETING.          |
| MRC01 | METAL ROOF CLADDING - KLIP LOK METAL     |
|       | ROOFING (COLORBOND) ON TIMBER FRAME      |
|       | CONSTRUCTION                             |
| P1    | PURLIN TYPE 1 - REFER TO STRUCTURAL      |
|       | ENGINEER'S DRAWINGS                      |
|       |                                          |

| project no:<br>170101_014       |
|---------------------------------|
| PROJECT TITLE<br>FORSTER HOLI   |
| project address<br>1 RESERVE RO |
| DRAWN BY:<br>E A+I              |

| ABBREVIATION | DESCRIPTION                             |
|--------------|-----------------------------------------|
|              |                                         |
| SC01         | SUBFLOOR STRUCTURE COLUMNS - REFER      |
|              | STRUCTURAL ENGINEER'S SPECIFICATION FOR |
|              | SIZING                                  |
| ТВ           | HARDWOOD TIMBER BEAM - REFER TO         |
|              | STRUCTURAL ENGINEER'S SPECIFICATION FOR |
|              | SIZING                                  |
| TIM03        | EXPOSED TIMBER FRAMING - REFER TO       |
|              | STRUCTURAL ENGINEER'S SPECIFICATION FOR |
|              | SIZING.                                 |
| UB           | STRUCTURAL STEEL SUBFRAME - REFER       |
|              | STRUCTURAL ENGINEER FOR SIZING          |
| WT01         | 10000L WATER TANK - REFER HYDRAULIC     |
|              | ENGINEER'S SPECIFICATION                |
|              |                                         |